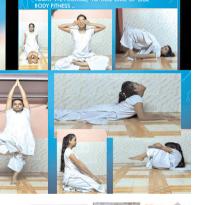

## **Mount Mary High** School, Malad

chools being shut during the period of lockdown have boosted the spirit of team Mount Mary High School, as they did not want to miss their International Yoga Day Celebration this year. With immense determination and effort, the faculty of the school backed up by its students switched to the digital style of an online yoga session.

Students were briefed about the importance of inculcating yoga as a part of their daily routine and its promising health benefits. Presentations were shown to students to impart the essence of what yoga really is and how it is a source of energy and motivation. Basic yoga exercises were performed followed by a brief meditation session. The students were also encouraged to practice all the yoga positions at home along with their family members and circulate the pictures with their teachers. It was a fresh breath of air for everyone who enjoyed the originality of Yoga blended with digi

tal learning; this experience was truly priceless compelling all the

SSPM'S Sri Sri Ravishankar Vidya Mandir, Borivali

practitioner are numerous.

ever procured by humankind.

teachers and students at Mount Mary High school to make Yoga a part of their lives that offered them peace and serenity.