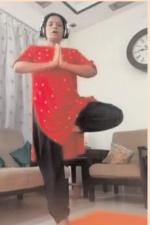

## **Mount Mary High** School, Malad

chools being shut during the period of lockdown have boosted the spirit of team Mount Mary High School, as they did not want to miss their International Yoga Day Celebration this year. With immense determination and effort, the faculty of the school backed up by its students switched to the digital style of an online yoga session.

Students were briefed about the importance of inculcating yoga as a part of their daily routine and its promising health benefits. Presentations were shown to students to impart the essence of what yoga really is and how it is a source of energy and motivation. Basic yoga exercises were performed followed by a brief meditation session. The students were also encouraged to practice all the yoga positions at home along with their family members and circulate the pictures with their teachers. It was a fresh breath of air for everyone who enjoyed the originality of Yoga blended with digi

tal learning; this experience was truly priceless compelling all the

SSPM'S Sri Sri Ravishankar Vidya Mandir, Borivali

practitioner are numerous.

ever procured by humankind.

teachers and students at Mount Mary High school to make Yoga a part of their lives that offered them peace and serenity.