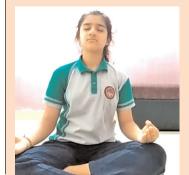

**Presidency School**, Bhiwandi

he Covid-19 pandemic has led to the celebrations of the International Yoga Day 2020 being conducted online, a complete virtual experience. Yoga was practiced at home with family

members. International Yoga Day was celebrated by the students, parents and teachers of Presidency School virtually with great enthusiasm. The idea of dedicating a day to a centuries old practice was proposed by PM Narendra Modi. He said, "Yoga is an invaluable gift of India's ancient tradition. It's not about the exercise but to discover the sense of oneness with yourself".

Students from pre-primary till grade ten participated in the yoga session. Teachers explained the countless benefits of Yoga and demonstrated various asanas that were simultaneously followed by the students and parents. The Yoga session ended with the National Anthem.