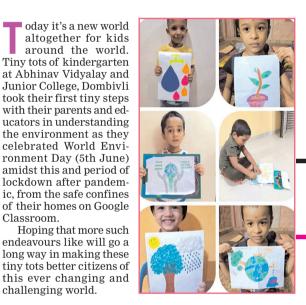

oday it's a new world altogether for kids around the world. Tiny tots of kindergarten at Abhinav Vidyalay and Junior College, Dombivli took their first tiny steps with their parents and educators in understanding the environment as they celebrated World Environment Day (5th June) amidst this and period of lockdown after pandemic, from the safe confines of their homes on Google Classroom. Hoping that more such