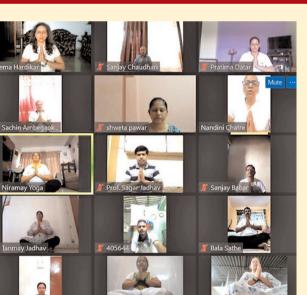

Several online platforms were made use of to instill the idea of practicing yoga and the very fact that this pandemic has brought everyone under one roof which made it easier for their family members to actively participate too. The online ses-

Hardikar's encouraging words followed by the wards tion of the guests. Nandini Chhatre, a renowned senwith Kalyani Kale a yoga expert in the school itself were there to conduct this session. Nandini Chha- benefits Yoga brought with it.

sion began with the honorable principal, Seema tre conducted a yoga session and enlightened the students with the beneficial roles that yoga plays in Pratima Datar Tambat who gave a brief introduc- our lives. Each and every asana was thoroughly showcased and explained with precise hand and leg moveior yoga teacher of Ghantali Mitra Mandal along ments. This session revolved around the immunity system of the body accompanied by several health