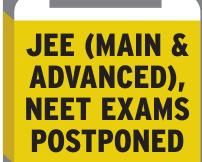

WEB EDITION

**STUDENT EDITION** 

MONDAY, JULY 6, 2020

he Joint Entrance Examination (main and advanced) and the National Eligibilitycum- Entrance Test (undergraduate) have been postponed to September 2020. A decision to this effect was taken on Friday

The computer-based multi-session, JEE (main) examinations will be held from September 1 to September 6, while the JEE (advanced) will be held on September 27, 2020. The pen-paper mode entrance for medical colleges, NEET-UG will be conducted on September 13, 2020