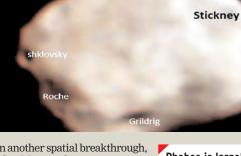

## 7 yrs after launch, Mars orbiter still active, captures image of Red planet's biggest moon

the Mars colour camera on L board the Mars Orbiter Mission (MOM) of the Indian Space Research Organisation (ISRO) has captured the image of Phobos, the closest and biggest moon of the Red

Phobos is largely believed to be made up of carbonaceous chondrites

planet. The space agency released the image that was taken on July 1, when the orbiter was about 7,200 km from Mars, and 4,200 km from Phobos. The photo generated is a composite image generated from six camera frames, and has been colourcorrected. Surprisingly, MOM is still active years after its launch on November 5, 2013.

ISRO had successfully placed the ₹450crore MOM in the Red planet's orbit on September 24, 2014, making India, the first Asian country to reach the Martian orbit, and the first nation in the world to do so on its maiden attempt