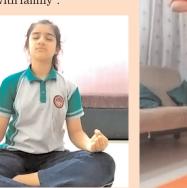

Shri Balaji International School, Malad

Yoga is about moving towards a life where everything works better-our body, mind, energies, emotions and even the situations around us - Sadguru

brated every year on June 21st

home with family'

nternational Yoga Day is cele-

by yoga enthusiasts all over the world. UN declared as 21st June to promote good health, harmony and peace. The Ministry of Ayush launched the theme for this year's 'Yoga for health, Yoga at

Shri Balaji International School celebrated International Yoga Day on June 21 at 9 am. For the first time in the history of the school, this day was celebrated through digital media. Students of forms 5, 6 and 7 took part performing yogasanas, pranayama, dhyaan and masthishk prayog. Students were told about the importance of practising Yoga.