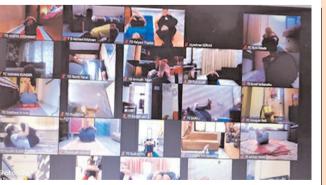

Students from pre-primary till grade ten participated in the yoga session. Teachers explained the countless benefits of Yoga and demonstrated various asanas that were simultaneously followed by the students and parents. The Yoga session ended with the National Anthem.