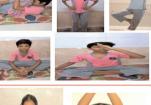

**Presidency School**, Bhiwandi

he Covid-19 pandemic has led to the celebrations of the International Yoga Day 2020 being conducted online, a complete virtual experience. Yoga was practiced at home with family

members. International Yoga Day was celebrated by the students, parents and teachers of Presidency School virtually with great enthusiasm. The idea of dedicating a day to a centuries old practice was proposed by PM Narendra Modi. He said, "Yoga is an invaluable gift of India's ancient tradition. It's not about the exercise but to discover the sense of oneness with yourself".

Students from pre-primary till grade ten participated in the yoga session. Teachers explained the countless benefits of Yoga and demonstrated various asanas that were simultaneously followed by the students and parents. The Yoga session ended with the National Anthem.