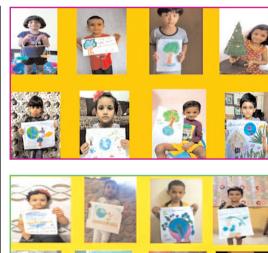

oday it's a new world altogether for kids around the world. Tiny tots of kindergarten at Abhinav Vidyalay and Junior College, Dombivli took their first tiny steps with their parents and educators in understanding the environment as they celebrated World Environment Day (5th June) amidst this and period of lockdown after pandemic, from the safe confines of their homes on Google Classroom. Hoping that more such