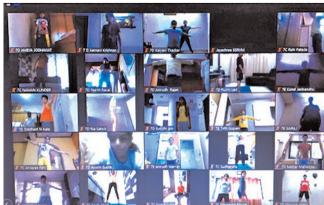

Shri Balaji International School celebrated International Yoga Day on June 21 at 9 am. For the first time in the history of the school, this day was celebrated through digital media. Students of forms 5, 6 and 7 took part performing yogasanas, pranayama, dhyaan and masthishk prayog. Students were told about the importance of practising Yoga.