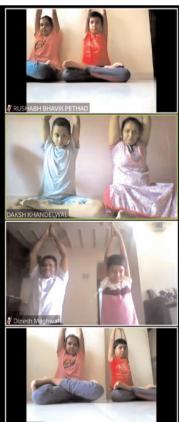

## **Mount Mary High** School, Malad

chools being shut during the period of lockdown have boosted the spirit of team Mount Mary High School, as they did not want to miss their International Yoga Day Celebration this year. With immense determination and effort, the faculty of the school backed up by its students switched to the digital style of an online yoga session.

Students were briefed about the importance of inculcating yoga as a part of their daily routine and its promising health benefits. Presentations were shown to students to impart the essence of what yoga really is and how it is a source of energy and motivation. Basic yoga exercises were performed followed by a brief meditation session. The students were also encouraged to practice all the yoga positions at home along with their family members and circulate the pictures with their teachers. It was a fresh breath of air for everyone who enjoyed the originality of Yoga blended with digi